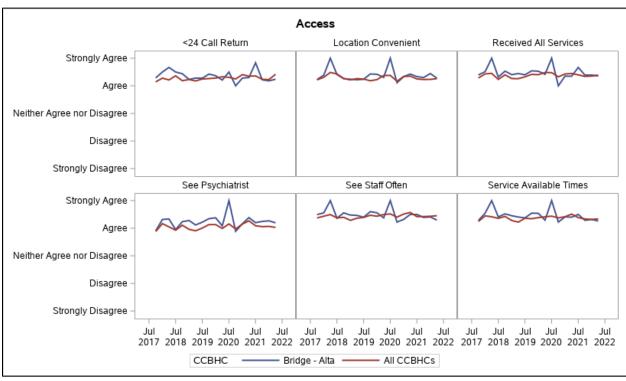

#### **Access**

 $<sup>*</sup>Reflects\ survey\ responses\ for\ the\ Adult\ Consumer\ Satisfaction\ Survey.$ 