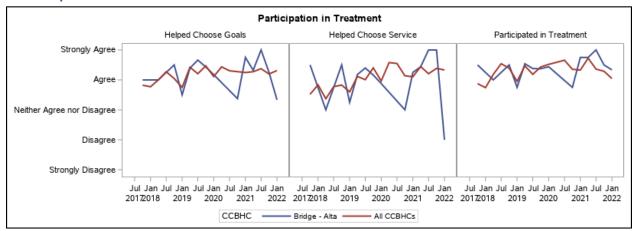

### Participation in Treatment

 $<sup>*</sup>Reflects\ survey\ responses\ for\ the\ Adult\ Consumer\ Satisfaction\ Survey.$ 