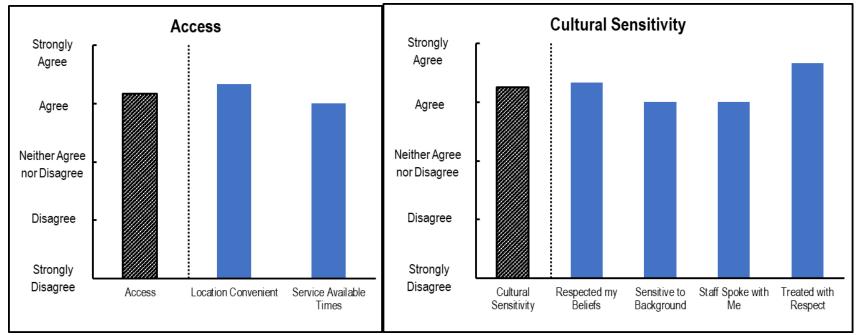

#### **Access**

 $<sup>*</sup>Reflects\ survey\ responses\ for\ the\ Adult\ Consumer\ Satisfaction\ Survey.$ 

### **Cultural Sensitivity**

<sup>\*</sup>Reflects survey responses for the Youth Consumer Satisfaction Survey and Parent/Child Consumer Satisfaction Survey...