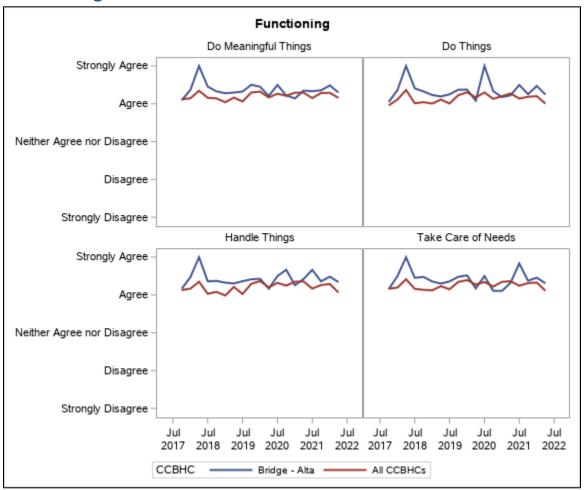

### **Functioning**

<sup>\*</sup>Reflects survey responses for the Adult Consumer Satisfaction Survey.