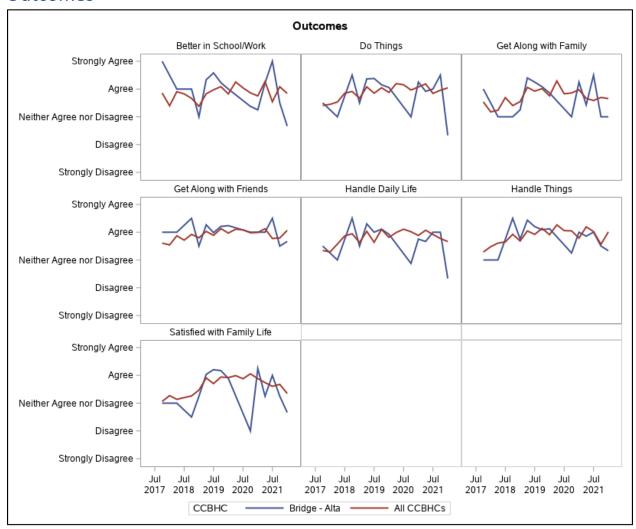

#### **Outcomes**

 $<sup>*</sup>Reflects\ survey\ responses\ for\ the\ Adult\ Consumer\ Satisfaction\ Survey.$ 