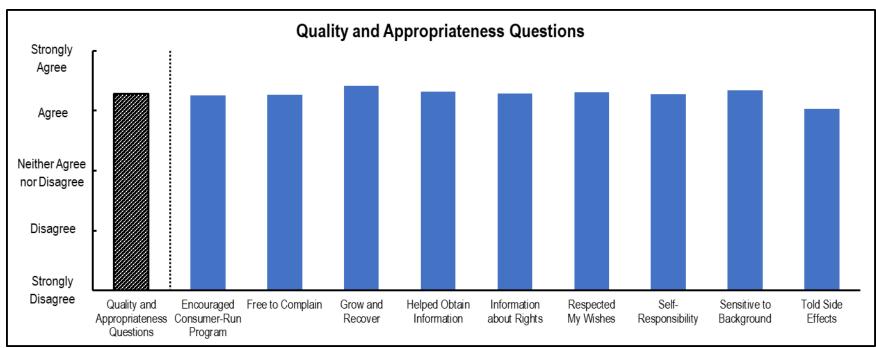

### **Quality and Appropriateness Questions**

<sup>\*</sup>Reflects survey responses for the Adult Consumer Satisfaction Survey.