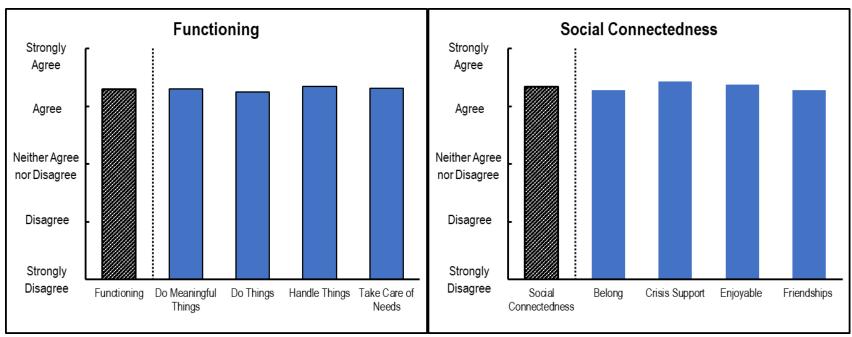

### **Functioning**

<sup>\*</sup>Reflects survey responses for the Adult Consumer Satisfaction Survey.

### **Social Connectedness**

<sup>\*</sup>Reflects survey responses for the Adult Consumer Satisfaction Survey.