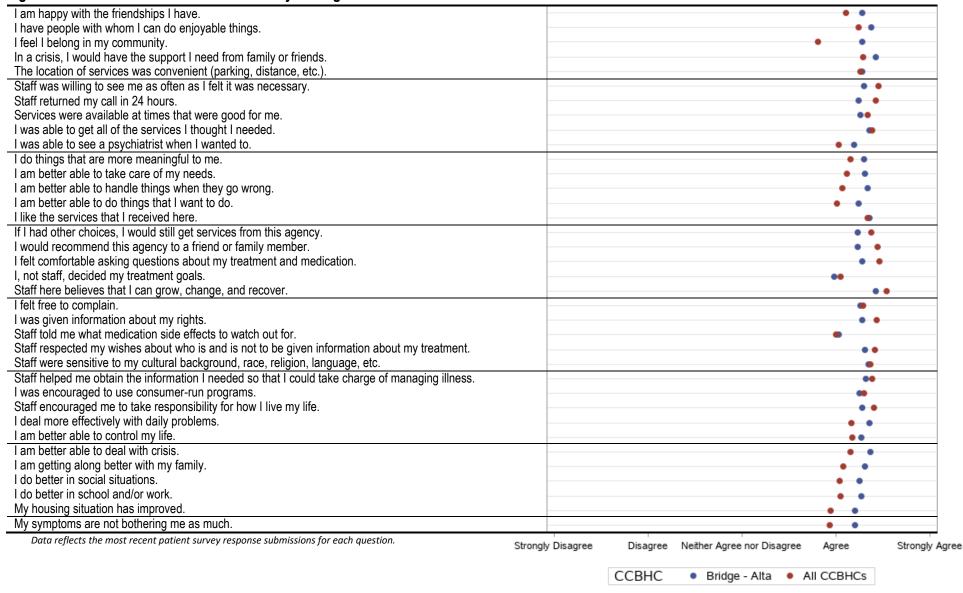

# Appendix A. Adult Consumer Satisfaction Survey Results

#### Figure 1. Adult Consumer Satisfaction Survey Average Results