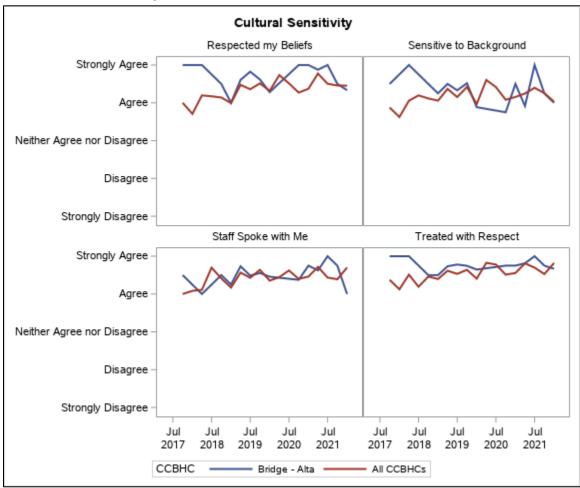

### **Cultural Sensitivity**

<sup>\*</sup>Reflects survey responses for the Youth Consumer Satisfaction Survey and Parent/Child Consumer Satisfaction Survey...