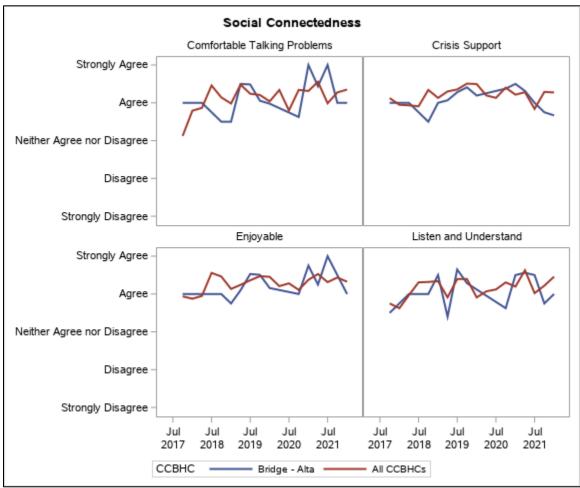

### **Social Connectedness**

<sup>\*</sup>Reflects survey responses for the Adult Consumer Satisfaction Survey.