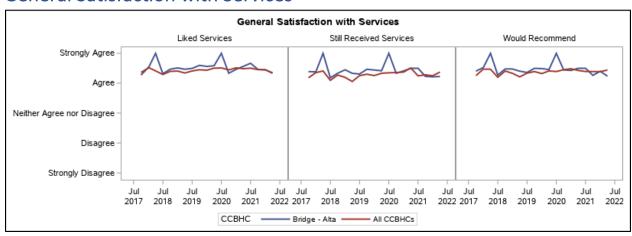

#### **General Satisfaction with Services**

 $<sup>{\</sup>it *Reflects survey responses for the Adult Consumer Satisfaction Survey}.$ 