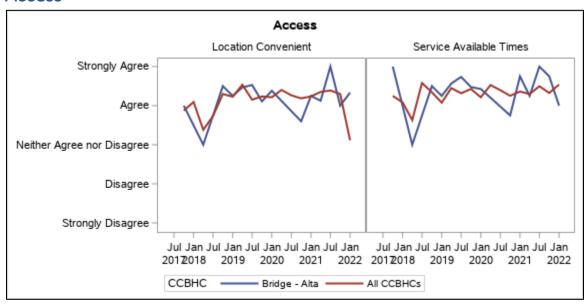

#### **Access**

 $<sup>*</sup>Reflects\ survey\ responses\ for\ the\ Adult\ Consumer\ Satisfaction\ Survey.$ 