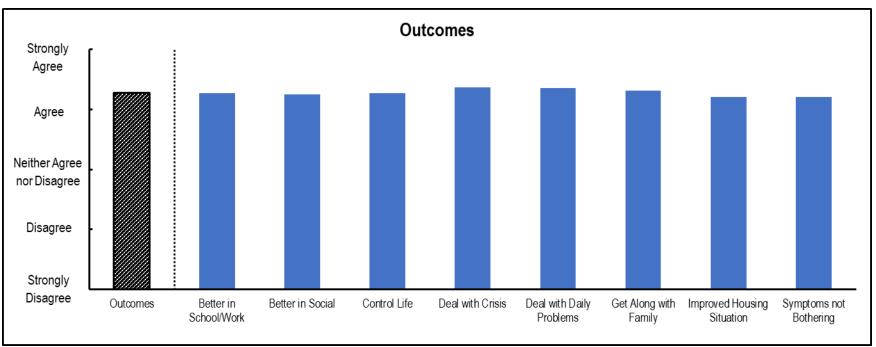

#### **Outcomes**

 $<sup>*</sup>Reflects\ survey\ responses\ for\ the\ Adult\ Consumer\ Satisfaction\ Survey.$ 