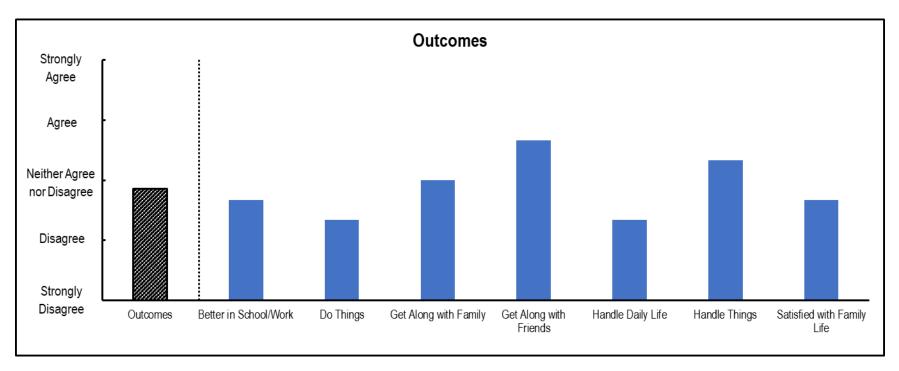

#### **Outcomes**

 $<sup>*</sup>Reflects\ survey\ responses\ for\ the\ Adult\ Consumer\ Satisfaction\ Survey.$ 