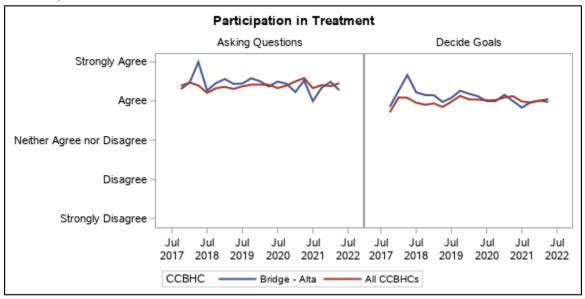

### Participation in Treatment

 $<sup>*</sup>Reflects\ survey\ responses\ for\ the\ Adult\ Consumer\ Satisfaction\ Survey.$ 