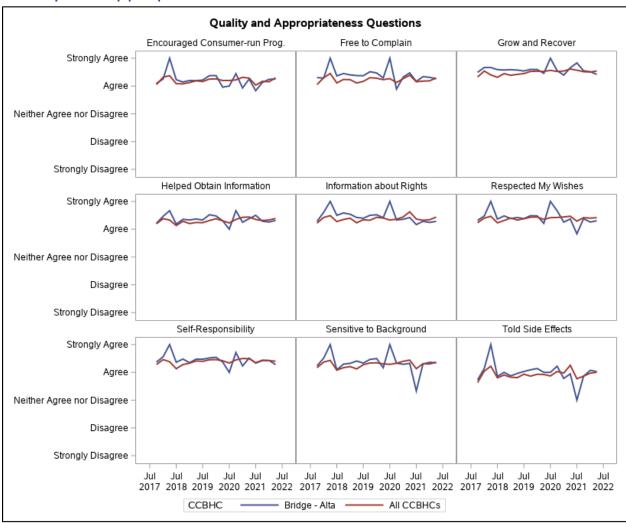

### **Quality and Appropriateness Questions**

<sup>\*</sup>Reflects survey responses for the Adult Consumer Satisfaction Survey.