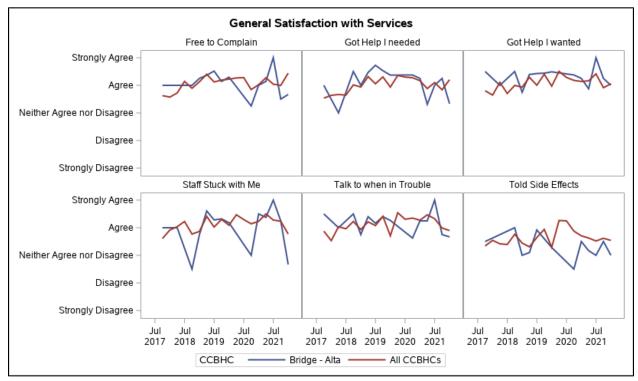

#### **General Satisfaction with Services**

 $<sup>{\</sup>it *Reflects survey responses for the Adult Consumer Satisfaction Survey}.$ 