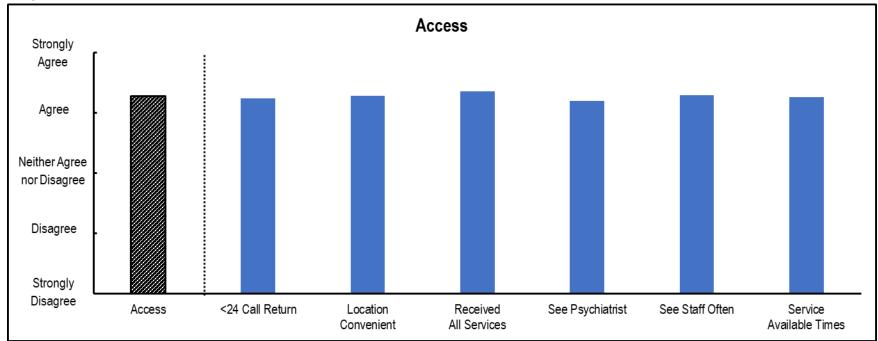

#### **Access**

 $<sup>*</sup>Reflects\ survey\ responses\ for\ the\ Adult\ Consumer\ Satisfaction\ Survey.$ 