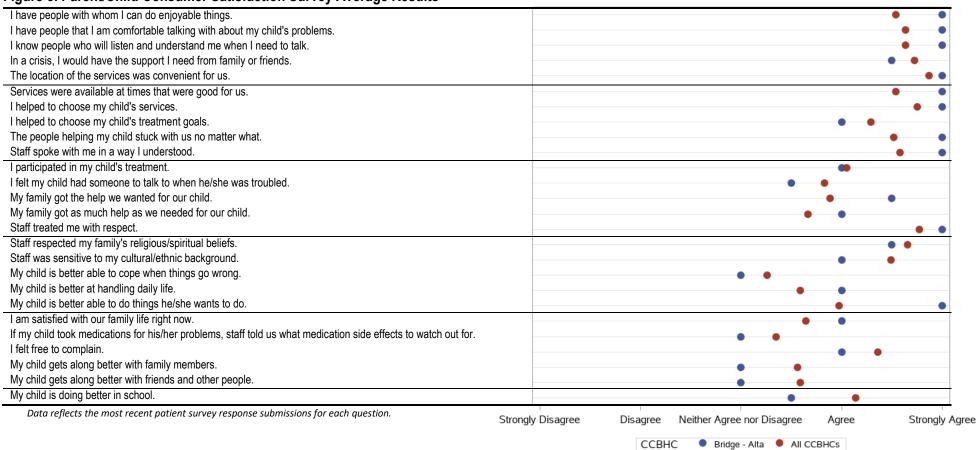

# Appendix C. Parent/Child Consumer Satisfaction Survey Results

#### Figure 3. Parent/Child Consumer Satisfaction Survey Average Results