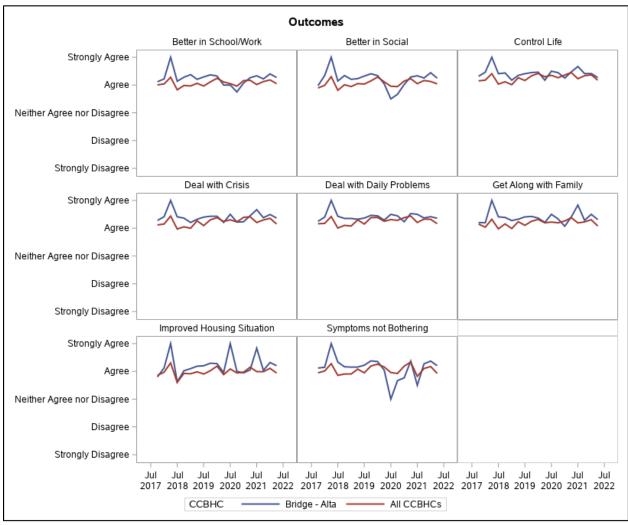

#### **Outcomes**

 $<sup>*</sup>Reflects\ survey\ responses\ for\ the\ Adult\ Consumer\ Satisfaction\ Survey.$ 