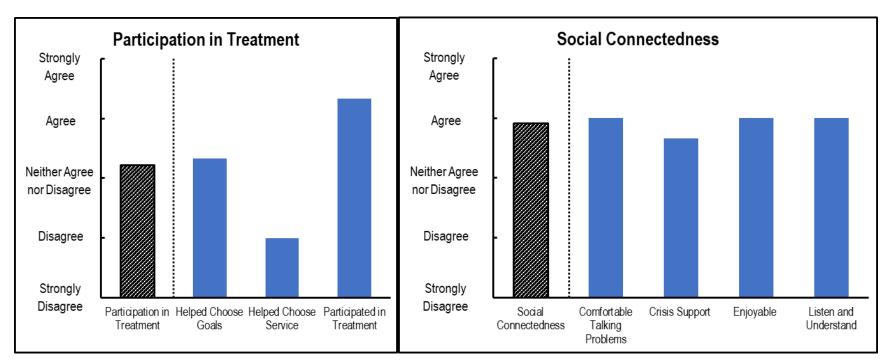

### Participation in Treatment

 $<sup>*</sup>Reflects\ survey\ responses\ for\ the\ Adult\ Consumer\ Satisfaction\ Survey.$ 

### **Social Connectedness**

<sup>\*</sup>Reflects survey responses for the Adult Consumer Satisfaction Survey.