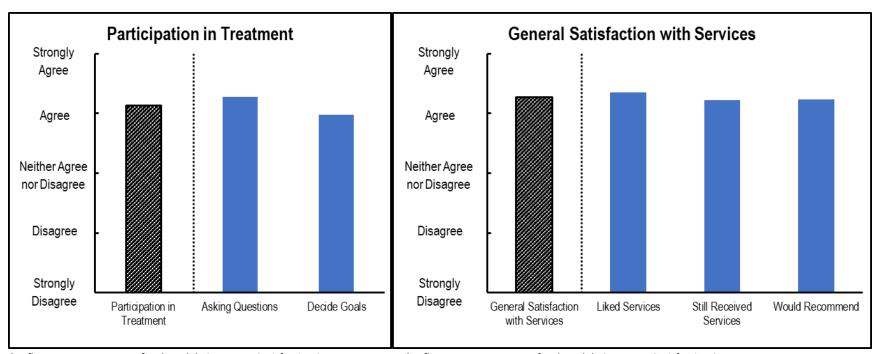

### Participation in Treatment

 $<sup>*</sup>Reflects\ survey\ responses\ for\ the\ Adult\ Consumer\ Satisfaction\ Survey.$ 

#### **General Satisfaction with Services**

 $<sup>{\</sup>it *Reflects survey responses for the Adult Consumer Satisfaction Survey}.$ 