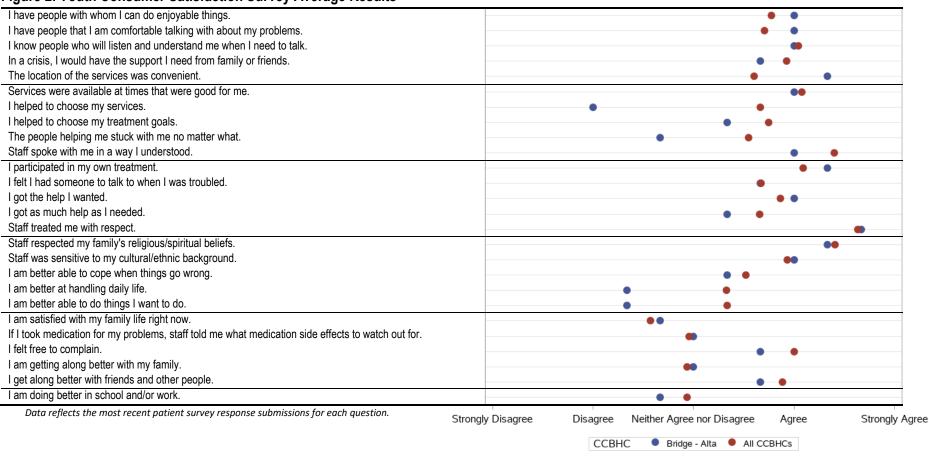

# Appendix B. Youth Consumer Satisfaction Survey Results

#### Figure 2. Youth Consumer Satisfaction Survey Average Results