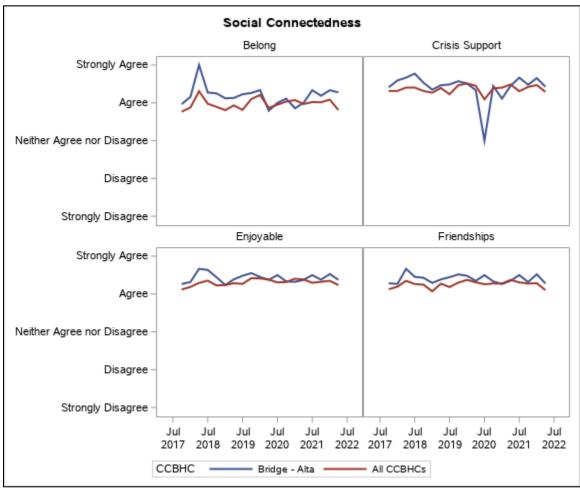

### **Social Connectedness**

<sup>\*</sup>Reflects survey responses for the Adult Consumer Satisfaction Survey.