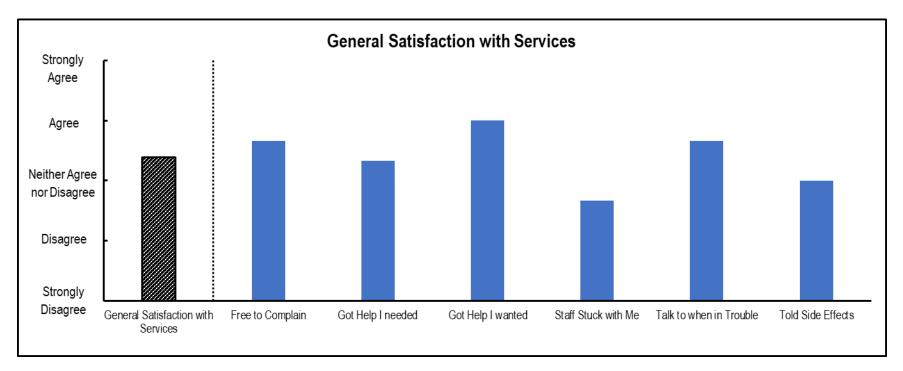

#### **General Satisfaction with Services**

 $<sup>{\</sup>it *Reflects survey responses for the Adult Consumer Satisfaction Survey}.$ 